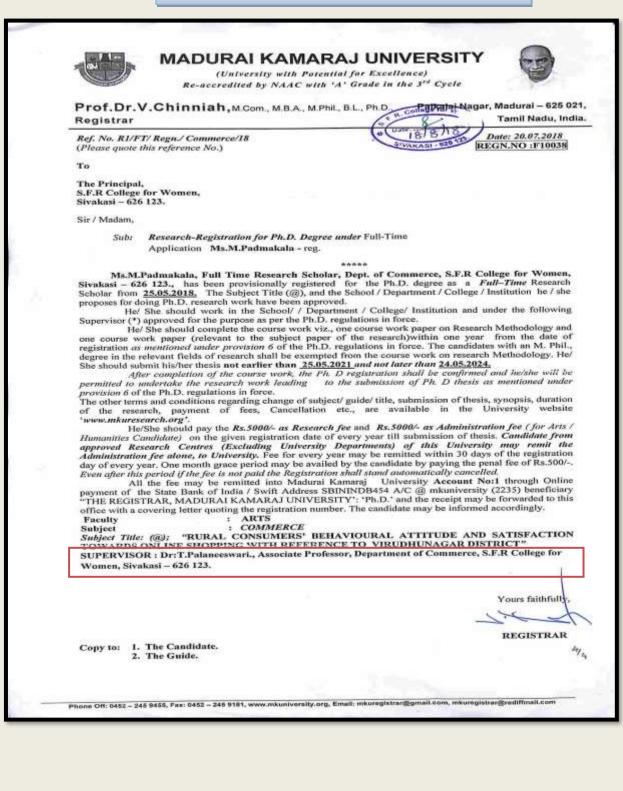

### MADURAI KAMARAJ UNIVERSITY

(University with Potential for Excellence) Re-accredited by NAAC with 'A' Grade in the 3" Cycle.

Date: 14.12.2018

Yours faithfully

REGISTRAR

2 14

**REGN.NO** : P5583

Ref.No.R1/PT/Regn./Commerce./18 (Please quote this reference No.)