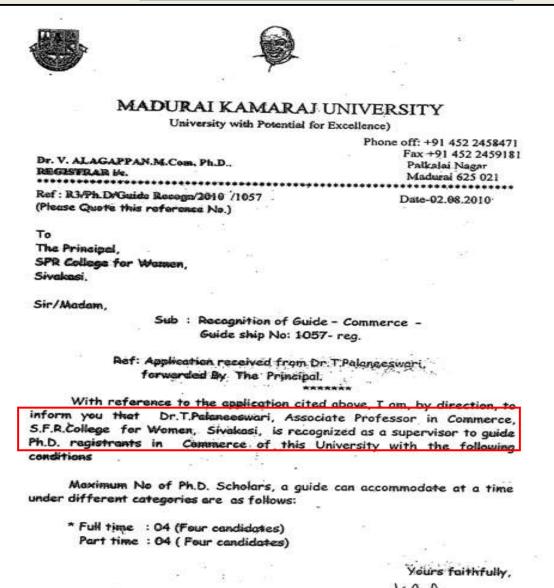

## **DEPARTMENT OF COMMERCE**

(Affiliated to Madurai Kamaraj University, Re-accredited with A Grade by NAAC, College with Potential for Excellence by UGC and Mentor Institution under UGC PARAMARSH)

**RESEARCH SUPERVISOR : DR. T. PALANEESWARI** 

REGISTRAR.

Copy to- Dr. T.Palaneeswari, Associate Professor in Commerce, S.F.R.College, for Women, Sivakasi.

\*This is applicable for these guides who are working only in the Recognized Research Centre

(Affiliated to Madurai Kamaraj University, Re-accredited with A Grade by NAAC, College with Potential for Excellence by UGC and Mentor Institution under UGC PARAMARSH)