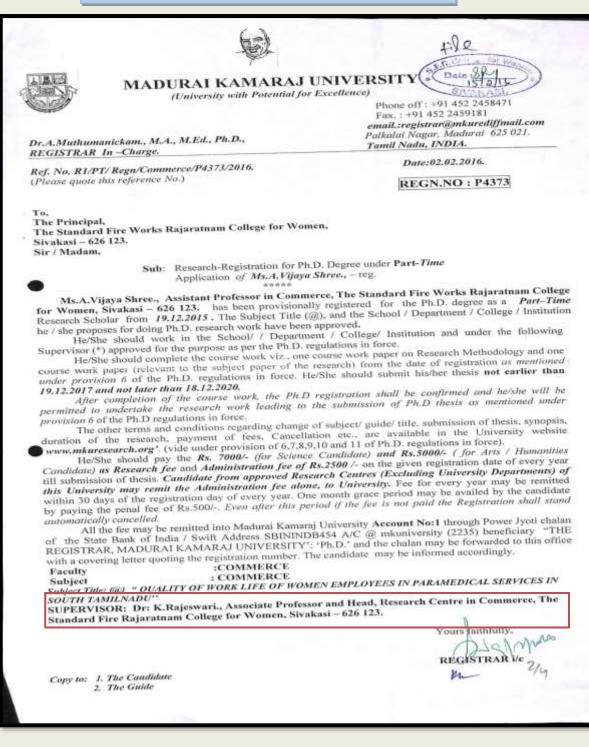

### MADURAI KAMARAJ UNIVERSITY

(University with Potential for Excellence) Re-accredited by NAAC with 'A' Grade in the 3" Cycle.

Date: 14.12.2018

Yours faithfully

REGISTRAR

2 14

**REGN.NO** : P5583

Ref.No.R1/PT/Regn./Commerce./18 (Please quote this reference No.)

To

The Principal SFR College for Women Sivakasi - 626 123..

Sir / Madam,

Subject

Sub: Research-Registration for Ph.D. Degree under Part - Time Application of Ms.D.Mahalakshmi - reg.

Ms. D. Mahalakshmi, Assistant Professor, Dept. of Commerce, SFR College for Women, Sivakasi - 626 123., has been provisionally registered for the Ph.D. degree as a Part -Time Research Scholar from 27.11.2018, The Subject Title (@), and the School / Department / College / Institution he / she proposes for doing Ph.D. research work have been approved. He/ She should work in the School/ / Department / College/ Institution and under the following

Supervisor (\*) approved for the purpose as per the Ph.D. regulations in force.

He/ She should complete the course work viz., one course work paper on Research Methodology and one course work paper (relevant to the subject paper of the research) within one year from the date of registration as mentioned under provision 6 of the Ph.D. regulations in force. The candidates with an M. Phil., degree in the relevant fields of research shall be exempted from the course work on research Methodology. He/

She should submit his/her thesis not earlier than 27.11.2021 and not later than 26.11.2024. After completion of the course work, the Ph. D registration shall be confirmed and he/she will be permitted to undertake the research work leading to the submission of Ph. D thesis as mentioned under provision 6 of the Ph.D. regulations in force. The other terms and conditions regarding change of subject/ guide/ title, submission of thesis, synopsis, duration of the research, payment of fees, Cancellation etc., are available in

the University website 'www.mkuresearch.org'. He/She should pay the Rs. 10,000/- as Research fee and Administration fee( for Arts / Humanities Candidate) on the given registration date of every year till submission of thesis. Fee for every year may be remitted within 30 days of the registration day of every year. One month grace period may be availed by the candidate by paying the penal fee of Rs.500/-. Even after this period if the fee is not paid the Registration shall stand automatically cancelled.

All the fee may be remitted into Madurai Kamaraj University Account No:1 through Online Payment of the State Bank of India / Swift Address SBININDB454 A/C @ mkuniversity (2235) beneficiary "THE REGISTRAR, MADURAI KAMARAJ UNIVERSITY": 'Ph.D.' and the receipt may be forwarded to this office with a covering letter quoting the registration number. The candidate may be informed accordingly. Faculty COMMERCE

## COMMERCE

Subject Title: (@); "A STUDY ON PASSENGER SATISFACTION TOWARDS SERVICES OF SOUTHERN RAILWAYS WITH REFERENCE TO VIRUDHUNAGAR DISTRICT" SUPERVISOR : Dr. T.Palaneeswari, Principal and Associate Professor, Dept. of Commerce, SFR College for Women, Sivakasi - 626 123.